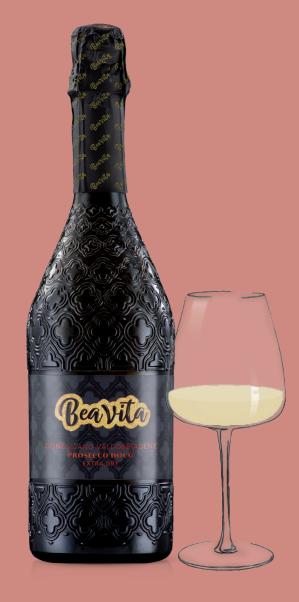

Beavita

Conegliano Valdobbiadene Prosecco DOCG Extra Dry

## PROSECCO DOCG

## WHY WE LOVE THIS WINE

From the careful selection of grapes cultivated in the excellent area of Prosecco Superiore, the Prosecco DOCG Beavita is born, a sparkling wine that captivates for its finesse and delicacy. At first glance, the Prosecco DOCG Beavita presents itself with a fine and persistent perlage, which offers a symphony of bright and lively bubbles.

On the nose, a fragrant and harmonious bouquet unfolds, dominated by delicate notes of white peach, rose, and wisteria.

On the palate, the wine reveals itself as soft and velvety, the fine and persistent bubbles enhance the harmony of the taste. The finish is refreshing, leaving an indelible memory of elegance and pleasantness.

## **NATURALLY SPARKLING WINE**

Grape varietyGleraAlcohol11% volResidual sugar15-17 gr/lBottle size0,75 l

**Cork** Natural cork